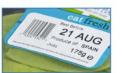

# THERMAL RIBBON

Graphic Controls' High Yield, Near Edge Wax-Resin is used for imprinting date, price, lot and bar codes directly onto flexible packaging. This Premium wax resin formulation is coated on a 4.0-micron PET- carrier film designed for use on TTO in-line/near edge printers at speeds up to 40 ips. This thinner film technology offers improved productivity through longer length ribbons and reduced printer downtime related to ribbon changeovers. Z214 provides excellent print darkness and is compatible with a wide range of film materials, as well as offering excellent scratch and smear resistance. Low transfer energy properties combined with our anti-static back coat allow the user to extend the life of the printhead and reduce maintenance costs.