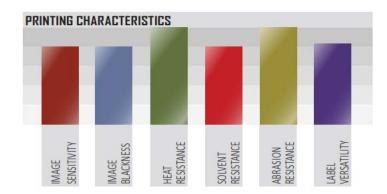

# NEAR EDGE WAX-RESIN THERMAL RIBBON

The Graphic Controls Near Edge Wax-Resin is a uniquely engineered near edge wax/resin formulation designed as an economical solution for high print performance on a broad range of materials for barcode label and tag applications. This ribbon offers excellent image sensitivity, combined with mid range image durability and heat resistance. Printing applications include date/lot codes, small and large text, and graphics at speeds of up to 12 inches per second. The Near Edge Wax-Resin thermal ribbon is designed to meet or exceed OEM specifications and is compatible with Bell-Mark, TEC, Avery/ Novexx, and other near-edge and corner edge printers.

| RIBBON PROPERTIES |             |
|-------------------|-------------|
| TOTAL THICKNESS   | 6.0 ± 0.5μm |
| INK THICKNESS     | 1.2 ± 0.2μm |
| GLOSSINESS        | ≤ 50 Gs     |
| ELECTROSTATIC     | ≤ 0.15 Kv   |
| OPTICAL DENSITY   | ≥ 1.8 D     |
| INK MELT POINT    | 79° C       |