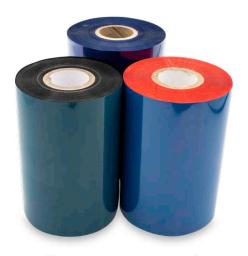

# NEAR EDGE WAX-RESIN THERMAL RIBBON

The Graphic Controls Near Edge Wax-Resin is a uniquely engineered near edge wax/resin formulation designed as an economical solution for high print performance on a broad range of materials for barcode label and tag applications. This ribbon offers excellent image sensitivity, combined with mid range image durability and heat resistance. Printing applications include date/lot codes, small and large text, and graphics at speeds of up to 12 inches per second. The Near Edge Wax-Resin thermal ribbon is designed to meet or exceed OEM specifications and is compatible with Bell-Mark, TEC, Avery/ Novexx, and other near-edge and corner edge printers.