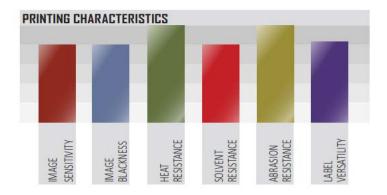

#### **BENEFITS**

Reduce Total Cost of Ownership

- High print speed capability up to 10 ips improves productivity
- Compatible with lower cost film materials for lower overall TCO
- Low energy requirement allows reduction in printhead heat and extends printhead life
- Outstanding abrasion, heat, and solvent resistance.
- Dark, dense images with exceptional sharpness
- Prints well on both paper labels and a wide variety of film materials.
- Plug & Play compatible with industry leading resins UL/CUL recognized