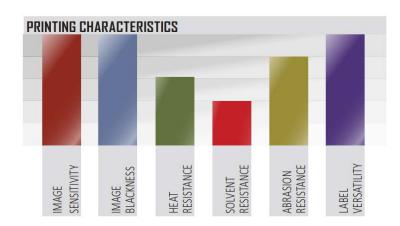

## Wax ribbon

Premium Resin-Enhanced Wax ribbon produces dense, dark, and durable images on a wide variety of materials, including uncoated and coated thermal transfer papers, matte and semi-gloss, vellums, flood coats, synthetics and gloss PE. This resin-enhanced wax ribbon formula prints at high speeds, up to 16 ips, with outstanding edge definition on rotated and other complex barcode formats. Our Premium Resin-Enhanced Wax ribbon offers our best all-around performance when considering print quality, image durability, high speed printing capability and wider substrate compatibility. Our proprietary anti-static back coat dissipates static electricity and works to protect and extend the life of your valuable printheads

### **BENEFITS**

- Excellent image density & edge definition ensures darker, bolder images
- High-speed printing up to 16 inches per second
- High-level durability
- Widest Label Compatibility extremely wide range of materials, including flood coats
- Prints at a wide range of energy and speed settings, making is an easy drop replacement
- High-speed printing up to 16 ups great for printer applicators and improves productivity
- Halogen-Free