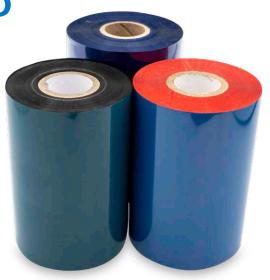

PREMIUM RESIN-ENHANCED

## Wax ribbon

Premium Resin-Enhanced Wax ribbon produces dense, dark, and durable images on a wide variety of materials, including uncoated and coated thermal transfer papers, matte and semi-gloss, vellums, flood coats, synthetics and gloss PE. This resin-enhanced wax ribbon formula prints at high speeds, up to 16 ips, with outstanding edge definition on rotated and other complex barcode formats. Our Premium Resin-Enhanced Wax ribbon offers our best all-around performance when considering print quality, image durability, high speed printing capability and wider substrate compatibility. Our proprietary anti-static back coat dissipates static electricity and works to protect and extend the life of your valuable printheads