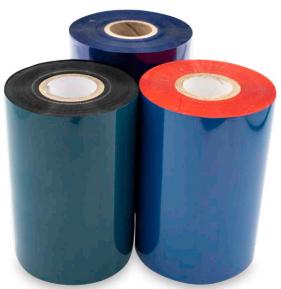

# PREMIUM WAX-RESIN RIBBON

Premium Wax-Resin ribbon is a UL-recognized premium wax/resin ribbon delivering superior image durability on a wide variety of label and tag materials. Offering excellent abrasion and heat resistance, this ribbon also provides excellent print darkness and high-definition characters and images. Graphic Controls' Premium Wax-Resin ribbon prints up to 10 ips utilizing less printhead energy than competitive wax/resin formulations. We offer "plug & print" compatibility with industry leading premium wax/resin ribbons. The Premium Wax-Resin ribbon redefines the price-performance equation in the industry. Our proprietary anti-static back coating formulation dissipates static electricity and works to protect and extend the life of your valuable printheads.

- Plug & Print Compatibility to industry leading wax/resin ribbons
- Superior Heat & Abrasion Resistance
- Wide Label Compatibility
- Low Printhead Energy Requirements
- Excellent image density & edge definition ensures darker, bolder images
- Well suited for many cannabis labeling application
- Anti-static formulation ideal for RFID label printing
- Halogen-free
- UL/CUL Recognized