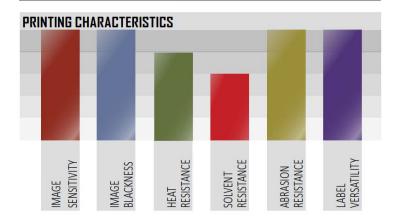

# PREMIUM WAX-RESIN RIBBON

Premium Wax-Resin ribbon is a UL-recognized premium wax/resin ribbon delivering superior image durability on a wide variety of label and tag materials. Offering excellent abrasion and heat resistance, this ribbon also provides excellent print darkness and high-definition characters and images. Graphic Controls' Premium Wax-Resin ribbon prints up to 10 ips utilizing less printhead energy than competitive wax/resin formulations. We offer "plug & print" compatibility with industry leading premium wax/resin ribbons. The Premium Wax-Resin ribbon redefines the price-performance equation in the industry. Our proprietary anti-static back coating formulation dissipates static electricity and works to protect and extend the life of your valuable printheads.

- Plug & Print Compatibility to industry leading wax/resin ribbons
- Superior Heat & Abrasion Resistance
- Wide Label Compatibility
- Low Printhead Energy Requirements
- Excellent image density & edge definition ensures darker, bolder images
- Well suited for many cannabis labeling application
- Anti-static formulation ideal for RFID label printing
- Halogen-free
- UL/CUL Recognized

| RIBBON PROPERTIES |             |
|-------------------|-------------|
| TOTAL THICKNESS   | 7.1 ± 0.3μm |
| INK THICKNESS     | 2.5 ± 0.4μm |
| GLOSSINESS        | ≤ 60 Gs     |
| ELECTROSTATIC     | ≤ 0.06 Kv   |
| OPTICAL DENSITY   | ≥ 2.15 D    |
| INK MELT POINT    | 78° C       |