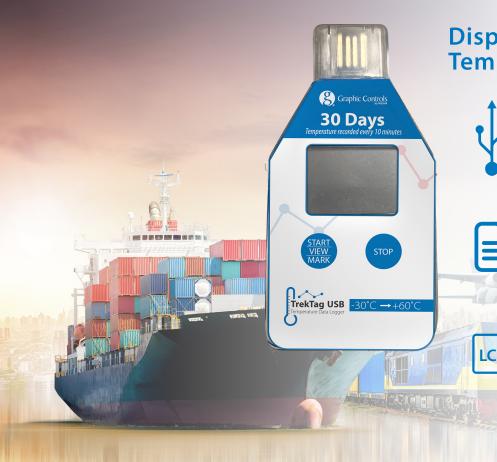

# **Disposable USB Temperature Data Logger**

#### **Built-in USB Connector**

Enables quick connection with PC anytime anywhere; no cable and reader required to download data.

### **Auto PDF/CSV Report**

Automatically generated encrypted PDF /CSV format report; no software required to access data file.

LCD presents all key information including recording statistics, alarm and running status, remaining battery life.

# TrekTag USB PRO

Trek Tag USB Pro is a simple portable device with LCD screen specially designed for cold chain. This product is mainly used to monitor and record the temperature data of food, medicine, chemical products and other products in the process of storage and transportation. It is used in all aspects of warehouse storage and logistics, such as refrigerated containers, refrigerated vehicles, refrigerated distribution boxes cold storage and laboratories.

### **TREK TAG PRO USB**

Battery Shelf Life Typically 2 years

Dimensions 95.5mm\*49mm\*7.8mm

Weight(s) 25g

Connectivity USB 2.0

Detecting Temperature -30°C~+60°C

Range

Temperature Accuracy  $\pm 0.5$ °C (-20°C-+40°C),  $\pm 1$ °C (others)