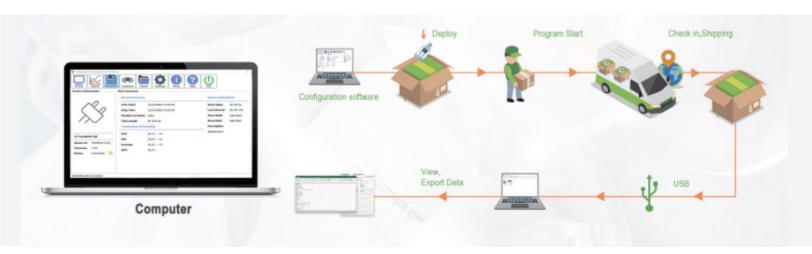

#### TREK TAG MANAGEMENT SOFTWARE

- You can plug in USB for computer configuration software and export data
- Send exported files to partners through email
- Present data in powerful graph and detailed statistics views
- Export data files as PDF / CSV formats