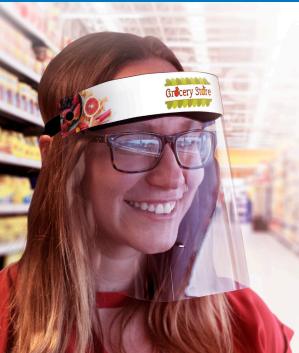

Protect eyes and face against liquids and dust with LATITUDE<sup>™</sup> Protective Face Shield. Manufactured in the USA with 3M material, our full face shield offers maximum protection on all sides of the face, protecting the eyes, nose and mouth from contact with liquids and dust. LATITUDE<sup>™</sup> is not impact resistant nor intended for use against open flames or sparks.

### **LIGHTWEIGHT & OPTICALLY CLEAR**

Provides clear, unobstructed view. Lightweight and clear. Effective for use against liquids and dust. 3M Shield Technology includes Anti-Fog coating.

### MAXIMUM PROTECTION

Complete coverage including the sides of the face preventing all contact of liquids and dust from eyes, mouth, and nose.

### **COMFORTABLE AND FUNCTIONAL**

LATITUDE<sup>™</sup> comes with a comfortable black foam. It also easily goes over glasses or goggles. Latex, Fiberglass and Distortion Free.