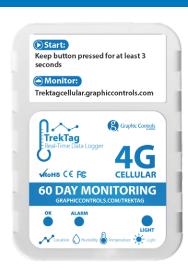

## **AVOID SHIPPING LOSSES**

Graphic Controls is pleased to introduce the TrekTag Cellular real time data logger to monitor your products temperature and humidity levels while in-transit. This easy to use system provides instant global visibility at an affordable cost. Simply initiate a shipment and place the TrekTag Cellular Logger in the box or carton. Our cloud-based monitoring platform will immediately begin reporting location, temperature and humidity allowing you to track your products from anywhere. Call us today and avoid shipping losses!

## **HOW TO USE:**

Logging & Temperature & RH data

Access cloud platform to view data